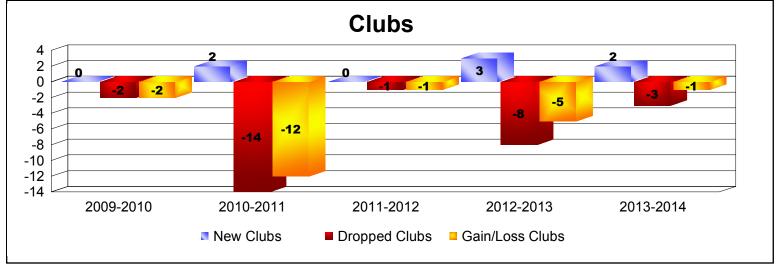

District 354 A

As of June 2014 Cumulative

| Year      | New<br>Clubs | Dropped<br>Clubs | Gain/<br>Loss<br>Clubs | New<br>Members | Charter<br>Members | Reinstate<br>Members | Transfer<br>Members | Total<br>Member<br>Added | Total<br>Members<br>Dropped | Gain/<br>Loss<br>Members |
|-----------|--------------|------------------|------------------------|----------------|--------------------|----------------------|---------------------|--------------------------|-----------------------------|--------------------------|
| 2009-2010 | 0            | -2               | -2                     | 466            | 0                  | 12                   | 2                   | 480                      | -1002                       | -522                     |
| 2010-2011 | 2            | -14              | -12                    | 365            | 50                 | 52                   | 6                   | 473                      | -956                        | -483                     |
| 2011-2012 | 0            | -1               | -1                     | 302            | 0                  | 4                    | 12                  | 318                      | -475                        | -157                     |
| 2012-2013 | 3            | -8               | -5                     | 331            | 68                 | 7                    | 0                   | 406                      | -516                        | -110                     |
| 2013-2014 | 2            | -3               | -1                     | 277            | 116                | 7                    | 4                   | 404                      | -582                        | -178                     |
| Average   | 1            | -6               | -4                     | 348            | 47                 | 16                   | 5                   | 416                      | -706                        | -290                     |