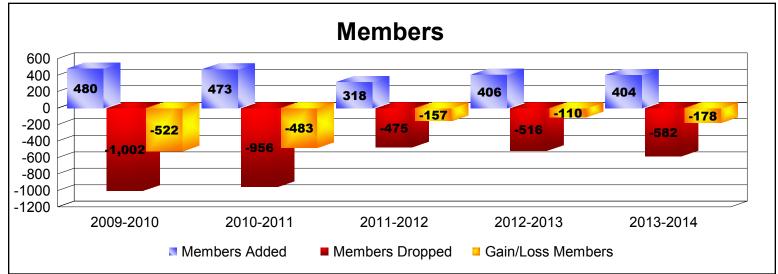

District 354 A

As of June 2014 Cumulative

| Year      | New<br>Clubs | Dropped<br>Clubs | Gain/<br>Loss<br>Clubs | New<br>Members | Charter<br>Members | Reinstate<br>Members | Transfer<br>Members | Total<br>Member<br>Added | Total<br>Members<br>Dropped | Gain/<br>Loss<br>Members |
|-----------|--------------|------------------|------------------------|----------------|--------------------|----------------------|---------------------|--------------------------|-----------------------------|--------------------------|
| 2009-2010 | 0            | -2               | -2                     | 466            | 0                  | 12                   | 2                   | 480                      | -1002                       | -522                     |
| 2010-2011 | 2            | -14              | -12                    | 365            | 50                 | 52                   | 6                   | 473                      | -956                        | -483                     |
| 2011-2012 | 0            | -1               | -1                     | 302            | 0                  | 4                    | 12                  | 318                      | -475                        | -157                     |
| 2012-2013 | 3            | -8               | -5                     | 331            | 68                 | 7                    | 0                   | 406                      | -516                        | -110                     |
| 2013-2014 | 2            | -3               | -1                     | 277            | 116                | 7                    | 4                   | 404                      | -582                        | -178                     |
| Average   | 1            | -6               | -4                     | 348            | 47                 | 16                   | 5                   | 416                      | -706                        | -290                     |